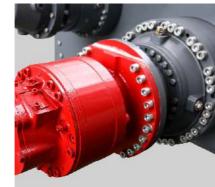

Split Type Bearing Pedestal

- uniform force
- strong stability
- central lubrication
- multiple protection