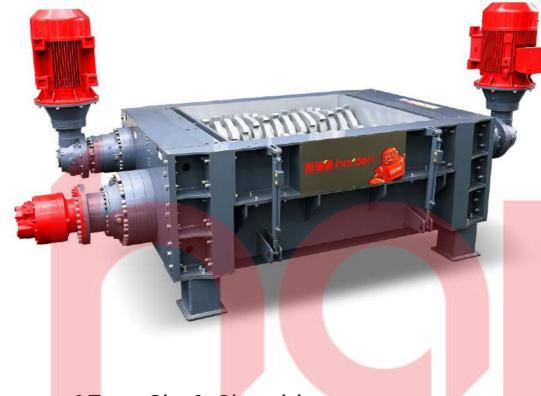

### Four Shaft Shredder

The independent intelligent control system of Harden QS four shaft shredder enables each cutter roll to have independent shearing and protection action, which improves the shear frequency and output. The main shaft of four shaft shredder is responsible for shearing, and the countershaft is responsible for feeding. By optimizing the shear structure and control principle, Harden four shaft shredder has achieved a major breakthrough in cutting efficiency.

In addition, QSH series four shaft shredder adopts hydraulic and motor coordinated drive, which not only has the effect of large torque and flexible control of hydraulic drive, but also retains the advantages of high efficiency of motor drive, energy saving, provides an excellent solution for heavy shearing conditions with high discharge size requirements.