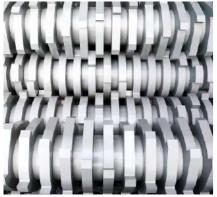

### Four shaft work separately

- independent torque
- automatic overload protection
- multiple shearing

3

- Imported motor / Reducer
- compact structure
- high efficiency
  - low transmission loss
  - powerful output