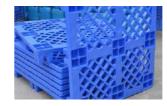

### Applications of Four Shaft Shredder

**Bulky** waste

Household appliances

Hard plastics, Pallet

JUST SHRED IT, THUS SORT IT.

| Q51012         | Q51016         |
|----------------|----------------|
| 45x2+30x2      | 75x2+45x2      |
| 15.7/16        | 15/20          |
| 1000x1200      | 1000x1600      |
| 4200x1663x2175 | 5592x3120x2012 |
| 80             | 108            |
| 3-8            | 6-12           |