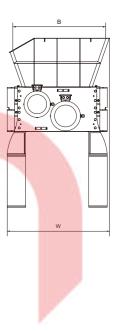

### Four Shaft Shredder

The independent intelligent control system of Harden QS four shaft shredder enables each cutter roll to have independent shearing and protection action, which improves the shear frequency and output. The main shaft of four shaft shredder is responsible for shearing, and the countershaft is responsible for feeding. By optimizing the shear structure and control principle, Harden four shaft shredder has achieved a major breakthrough in cutting efficiency.

In addition, QSH series four shaft shredder adopts hydraulic and motor coordinated drive, which not only has the effect of large torque and flexible control of hydraulic drive, but also retains the advantages of high efficiency of motor drive, energy saving, provides an excellent solution for heavy shearing conditions with high discharge size requirements.

### **Technical Parameters**

| Model                      | Q51010         |
|----------------------------|----------------|
| Motor Power(KW)            | 30x2+22x2      |
| Rotating speed (RPM)       | 14/13.4        |
| Cutting Chamber (AxB) (mm) | 1000x1000      |
| Dimension(LxWxH)(mm)       | 3930x2870x4120 |
| Blades Qty(pcs)            | 64             |
| Capacity(t/h)              | 2-6            |