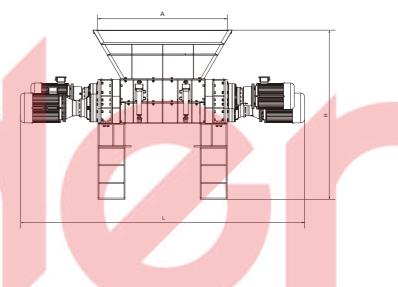

### **Technical Parameters**

| Model                      | Q51010         |
|----------------------------|----------------|
| Motor Power(KW)            | 30x2+22x2      |
| Rotating speed (RPM)       | 14/13.4        |
| Cutting Chamber (AxB) (mm) | 1000x1000      |
| Dimension(LxWxH)(mm)       | 3930x2870x4120 |
| Blades Qty(pcs)            | 64             |
| Capacity(t/h)              | 2-6            |

### Applications of Four Shaft Shredder

**Bulky** waste

Household appliances

Hard plastics, Pallet

JUST SHRED IT, THUS SORT IT.

| Q51012         | Q51016         |
|----------------|----------------|
| 45x2+30x2      | 75x2+45x2      |
| 15.7/16        | 15/20          |
| 1000x1200      | 1000x1600      |
| 4200x1663x2175 | 5592x3120x2012 |
| 80             | 108            |
| 3-8            | 6-12           |