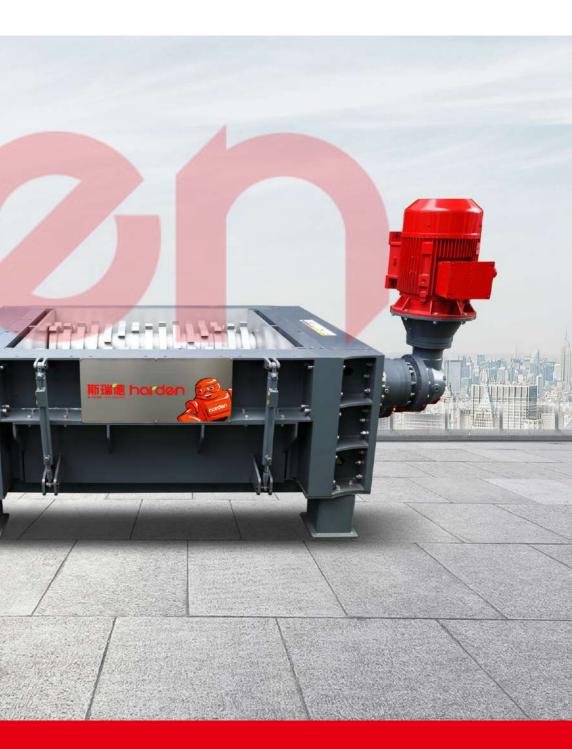

### Four Shaft Shredder

The independent intelligent control system of Harden QS four shaft shredder enables each cutter roll to have independent shearing and protection action, which improves the shear frequency and output. The main shaft of four shaft shredder is responsible for shearing, and the countershaft is responsible for feeding. By optimizing the shear structure and control principle, Harden four shaft shredder has achieved a major breakthrough in cutting efficiency.

In addition, QSH series four shaft shredder adopts hydraulic and motor coordinated drive, which not only has the effect of large torque and flexible control of hydraulic drive, but also retains the advantages of high efficiency of motor drive, energy saving, provides an excellent solution for heavy shearing conditions with high discharge size requirements.