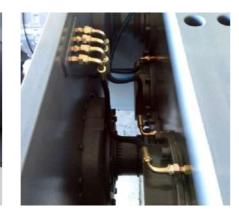

Split Type Bearing Pedestal

- uniform force
- strong stability
- central lubrication
- multiple protection