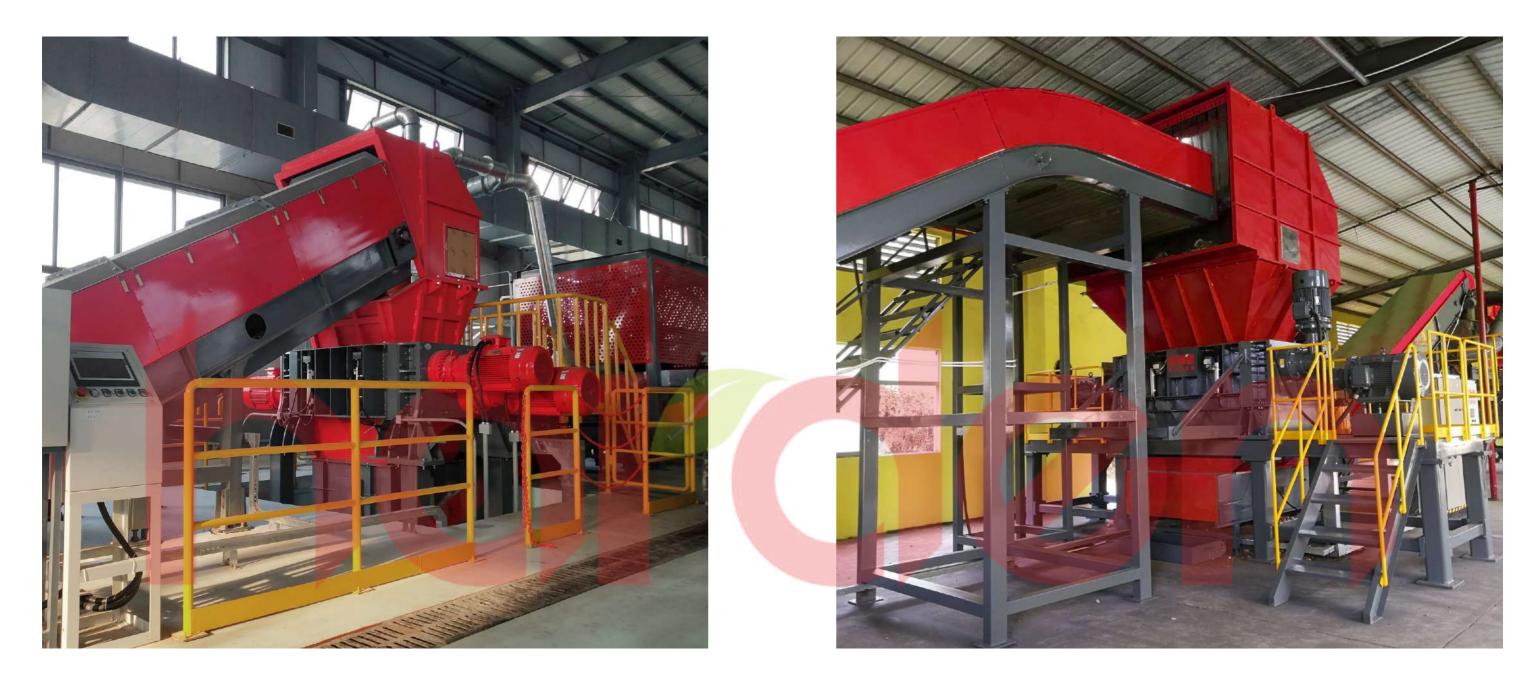

### Four Shaft Shredder

The independent intelligent control system of Harden QS four shaft shredder enables each cutter roll to have independent shearing and protection action, which improves the shear frequency and output. The main shaft of four shaft shredder is responsible for shearing, and the countershaft is responsible for feeding. By optimizing the shear structure and control principle, Harden four shaft shredder has achieved a major breakthrough in cutting efficiency.

In addition, QSH series four shaft shredder adopts hydraulic and motor coordinated drive, which not only has the effect of large torque and flexible control of hydraulic drive, but also retains the advantages of high efficiency of motor drive, energy saving, provides an excellent solution for heavy shearing conditions with high discharge size requirements.